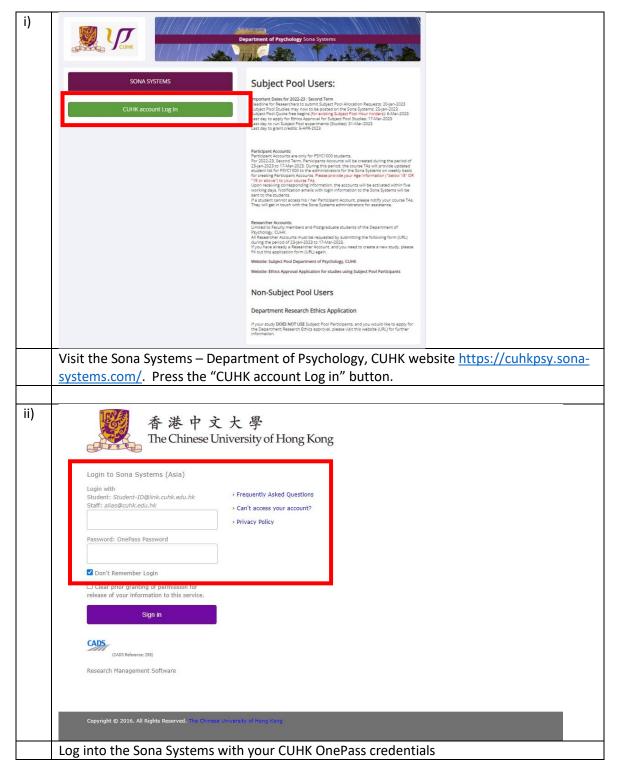

Applying for Research Ethics Review for Experiments with Participants from the Subject Pool

Applying for Research Ethics Review for Experiments with Participants from the Subject Pool

- iii) 3 ED. My Pro My Studies Announcement View and edit your studies \*\*\* IMPORTANT NOTE \*\*\* Before you submit you study for approval, please be sure go thir materials, and carefully follow the instructions stated in the proc so will slow down the approval process not only for you, but for queue. Please be a considerate user. 1 View, add or edit timeslots ough the following edures. Failure to de 0 \* View uncredited timeslots All Studies View all studies available to participant Subject Pool Users: Add New Study dies that use Participants from the Subject Pool: + Create a new study 2022-23 : Second Term -- Allocated Subject Pool Hours ( URL) oject Pool, Department of Psychology, CUHK (URL) Prescreen Results Website: Ethics Approval Application for studies using Subject Pool Participants (Suddelines) Analyze participant prescreen results My Profile or Researchers (New Study) (Re-Run Study) G Change password Sona Systems - Researcher Tutorial > (YouTube Video) A Modify contact information Sona Systems - Full documentation (PDF file) Change your email address Department Research Ethics Approval Applicants: Select "Add New Study" in the menu bar iv) ielect Study Type dy or a 🗐 🖟 Multi-Pa A study that is scheduled to take place at a the study that participants will participate in Standard Study A study that is scheduled to take place at a specific time, in a specific place or over videoconference, in multiple parts. The different pa may be scheduled to take place a specified number of days apart, and a participant must sign up for all parts of the study at one time. ⊖ 🗐 🛛 Two-Part O BBB Three-Part O DDDD Four-Part An online study located on another website like Qualtrics, SurveyMor Online External Study hoPy (Pavlovia), REDCap, or any other web An online study located on another website like Qualitrics, SurveyMonkey, Gorlia, PsychoPy (Pavlovia), REDCap, or any other website, in multiple parts. The difference parts may be scheduled to take place a specified number of days apart, and a participant must sign up for all parts of the turky at one time. O D Two-Part O DOD Three-Part O D D D D Four-Part An online survey study where the questions are set up in the system O Online Internal Survey Study Continue 🛛 Select the study type that best suits your experiment. Press the "Continue" button to proceed.
- 5. To file your Research Ethics Review via the Sona Systems (Cont'd):