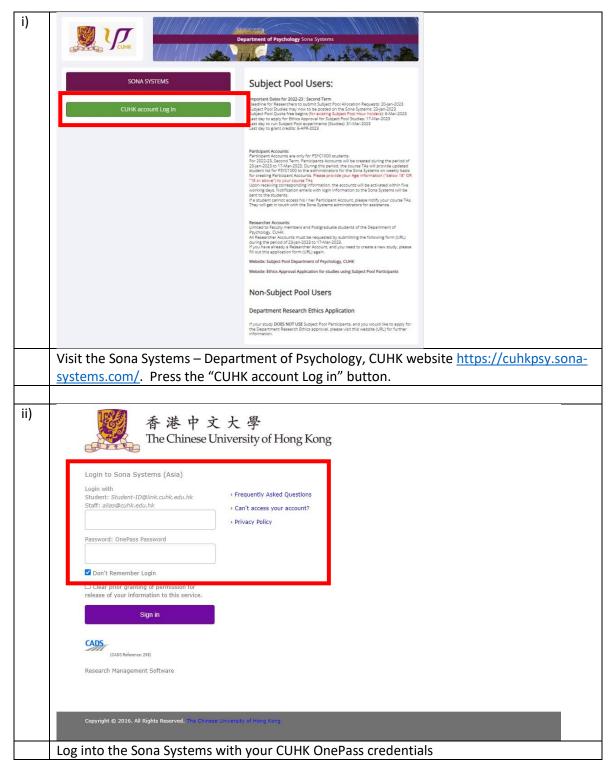

Applying for Research Ethics Review for Experiments with Participants NOT from the Subject Pool

- Obtain the "Survey and Behavioral Research Ethics Training Certificate" by following the instructions stated in the Research Ethics Training website <u>https://www.research-ethics.cuhk.edu.hk/orktsResearch/</u> of the University.
- Submit a <u>request form</u> to create a Researcher account in the Sona Systems and/or to add a new study to your existing account. You will receive an email with a Study I.D. (e.g: dre20140) assigned to your experiment. If you do not hear from us after 3 working days, please contact the Administrators via email <u>dept-research-ethics@psy.cuhk.edu.hk</u> for assistance.
- 3. i) Prepare relevant documents (Student Research Ethics Application Form, Consent Form, Debriefing Form, and Survey and Behavioral Research Ethics Training Certificate) for applying for Research Ethics Review.