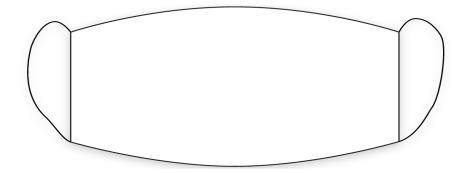

Face Mask Design (Approximate size: 170mm X 95mm)

Bag Design (Approximate size: 40cm(W) x 35cm(H) x 5cm(Bottom))

Enquiry: psychology@cuhk.edu.hk / (852) 3943 8145