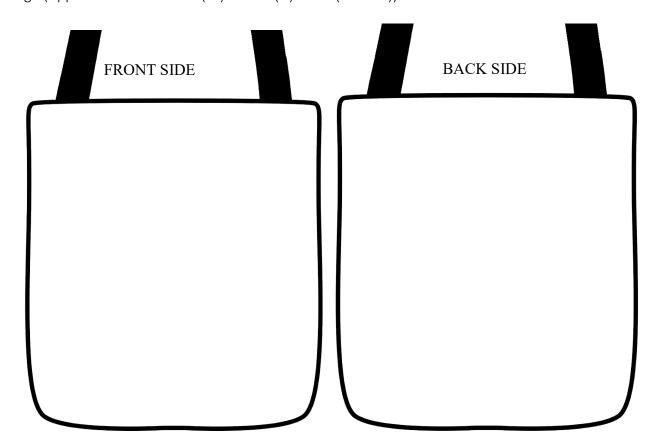

Face Mask Design (Approximate size: 170mm X 95mm)

Bag Design (Approximate size: 40cm(W) x 35cm(H) x 5cm(Bottom))

Enquiry: psychology@cuhk.edu.hk / (852) 3943 8145